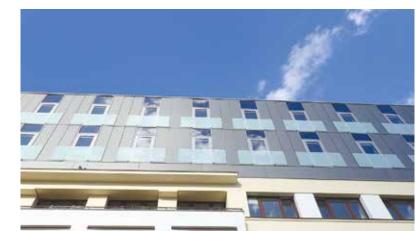

# **Ventilated facades**

The main specialization is ventilated facades. Besides aesthetics the main advantages include optimum moisture ratio, durability and thermal insulation properties. Thanks to the air gap, air flow and moisture elimination are ensured. In the summer, it prevents overheating because air flow cools the façade shell. In winter, thermal insulation, in conjunction with ventilated air gap, means less energy for heating. By applying suitable lining and substructures, a long service life is guaranteed. Modular lining enables simple service and replacement in case of mechanical damage to the facade.

#### System types:

- Cassette
- Riveted
- Glued

#### Materials:

- HPL boards
- Ceramics
- Metal facing
- Glass facing

Bystrická cesta 2761 || 034 01 Ružomberok || Slovakia cipi@cipi.sk || www.cipi.sk