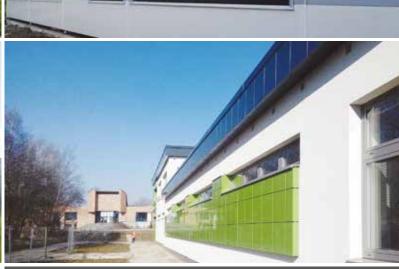

# **Ventilated facades**

The main specialization is ventilated facades. Besides aesthetics the main advantages include optimum moisture ratio, durability and thermal insulation properties. Thanks to the air gap, air flow and moisture elimination are ensured. In the summer, it prevents overheating because air flow cools the façade shell. In winter, thermal insulation, in conjunction with ventilated air gap, means less energy for heating. By applying suitable lining and substructures, a long service life is guaranteed. Modular lining enables simple service and replacement in case of mechanical damage to the facade.

#### Materials:

- HPL boards
- Ceramics
- Metal facing
- Glass facing

Bystrická cesta 2761 || 034 01 Ružomberok || Slovakia cipi@cipi.sk || www.cipi.sk