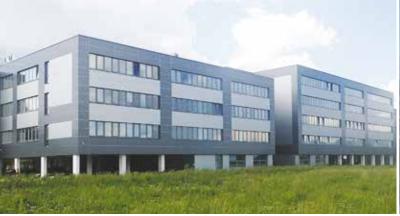

# **Ventilated facades**

The main specialization is ventilated facades. Besides aesthetics the main advantages include optimum moisture ratio, durability and thermal insulation properties. Thanks to the air gap, air flow and moisture elimination are ensured. In the summer, it prevents overheating because air flow cools the façade shell. In winter, thermal insulation, in conjunction with ventilated air gap, means less energy for heating. By applying suitable lining and substructures, a long service life is guaranteed. Modular lining enables simple service and replacement in case of mechanical damage to the facade.

#### System types:

- Cassette
- Riveted
- Glued

#### Materials:

- HPL boards
- Ceramics
- Metal facing
- Glass facing

Bystrická cesta 2761 || 034 01 Ružomberok || Slovakia cipi@cipi.sk || www.cipi.sk