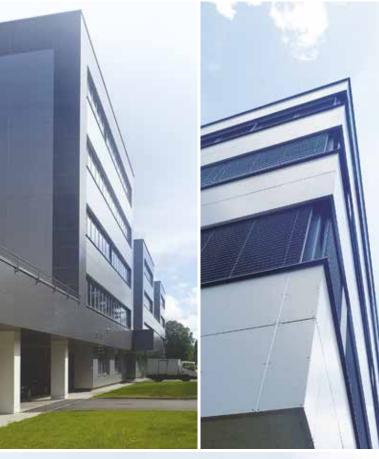

# **Ventilated facades**

The main specialization is ventilated facades. Besides aesthetics the main advantages include optimum moisture ratio, durability and thermal insulation properties. Thanks to the air gap, air flow and moisture elimination are ensured. In the summer, it prevents overheating because air flow cools the façade shell. In winter, thermal insulation, in conjunction with ventilated air gap, means less energy for heating. By applying suitable lining and substructures, a long service life is guaranteed. Modular lining enables simple service and replacement in case of mechanical damage to the facade.

#### System types:

- Cassette
- Riveted
- Glued

#### Materials:

- HPL boards
- Ceramics
- Metal facing
- Glass facing

Bystrická cesta 2761 || 034 01 Ružomberok || Slovakia cipi@cipi.sk || www.cipi.sk