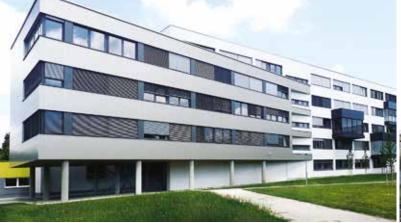

# **Ventilated facades**

The main specialization is ventilated facades. Besides aesthetics the main advantages include optimum moisture ratio, durability and thermal insulation properties. Thanks to the air gap, air flow and moisture elimination are ensured. In the summer, it prevents overheating because air flow cools the façade shell. In winter, thermal insulation, in conjunction with ventilated air gap, means less energy for heating. By applying suitable lining and substructures, a long service life is guaranteed. Modular lining enables simple service and replacement in case of mechanical damage to the facade.

#### System types:

- Cassette
- Riveted
- Glued

#### Materials:

- HPL boards
- Ceramics
- Metal facing
- Glass facing

Bystrická cesta 2761 || 034 01 Ružomberok || Slovakia cipi@cipi.sk || www.cipi.sk